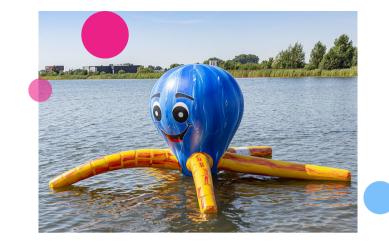

#### Octopus

This JB Waterplay play object has an octopus shape, where players can hang from the water and try to climb the tentacles. This play object is a stand-alone play element.