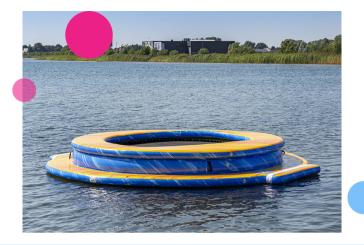

#### Aquatrampoline round

The JB Waterplay module is a trampoline with its own ascent and seat fence. The round trampoline car be used separately and can also be connected to other JB Waterplay modules.