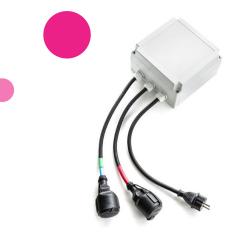

Make the IPS attractions even more fun with the IPS Switch Box. Connect the Switch Box with the IPS set to add more experience. The Switch Box provides extra fun effects when a winner and loser are determined. You can combine the IPS Switch Box with the following games:

- IPS Ninja Battle Party (the Box provides the party effect!)
  IPS Ninja Battle Snow (the Box provides the snow / foam effect!)
  IPS Ninja Battle The Bank (the Box ensures that you are locked up behind bars!)